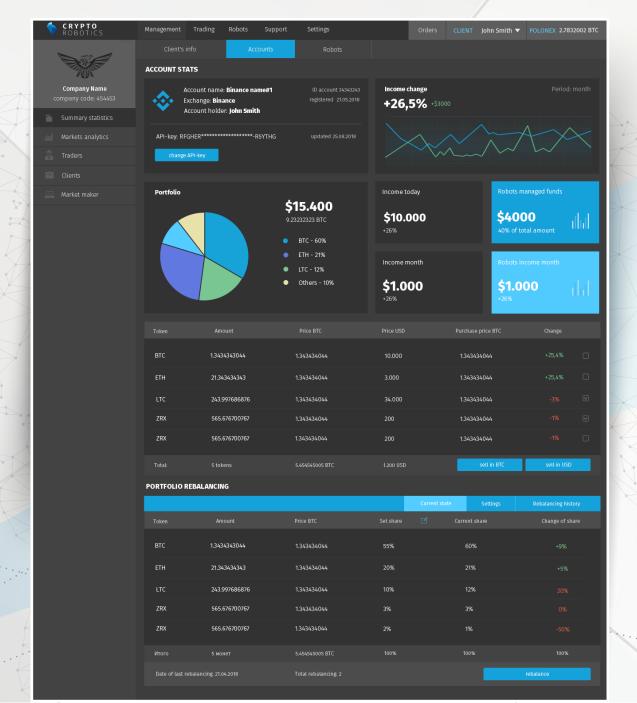

## 5. Advanced managerial analytics

Download extended statistics in MS Excel or machine-readable formats on every transaction and every account Dashboard for profits/loss reports, open positions and purchase statistics with charts

#### **ACCOUNT STATS**