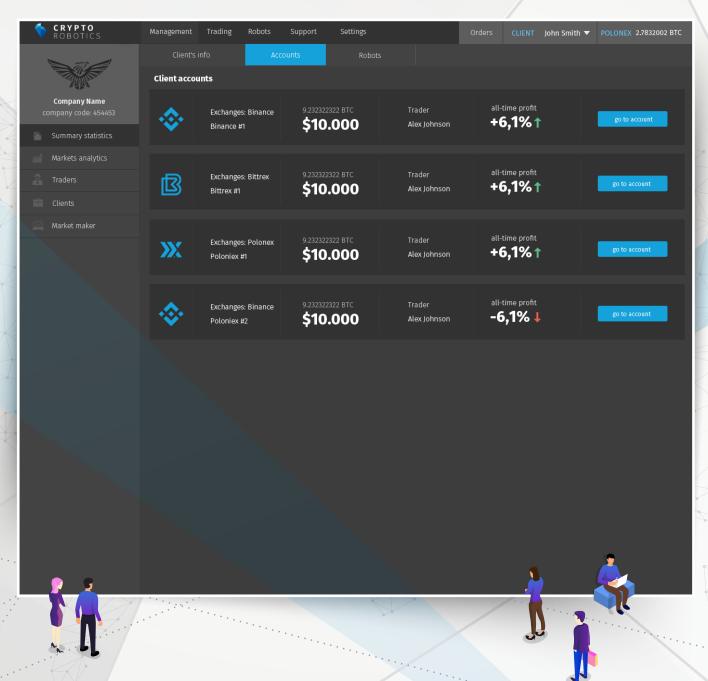

## 1. Multiple accounts

Our enterprise users can add multiple accounts (API-keys) on the same exchange making it much easier to handle fiduciary management of your client's funds.

#### **CLIENTS ACCOUNTS**