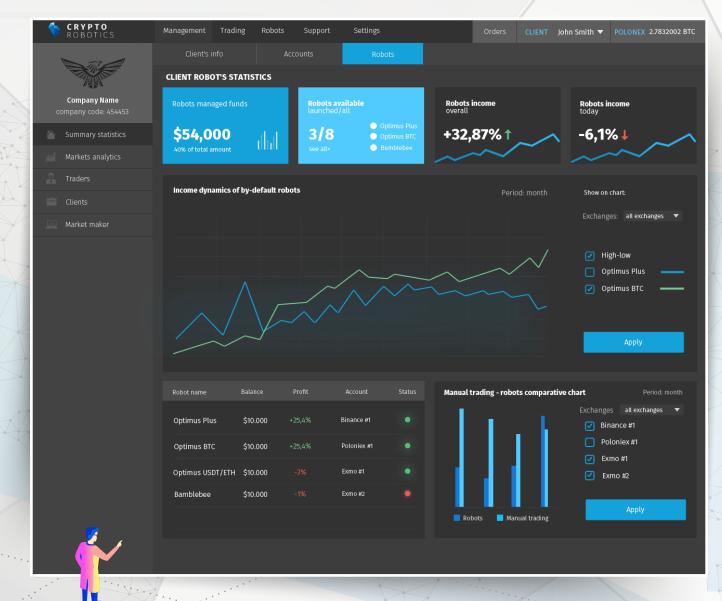

## 5. Advanced managerial analytics

Download extended statistics in MS Excel or machine-readable formats on every transaction and every account Dashboard for profits/loss reports, open positions and purchase statistics with charts

#### **CLIENT ROBOT'S STATISTICS**