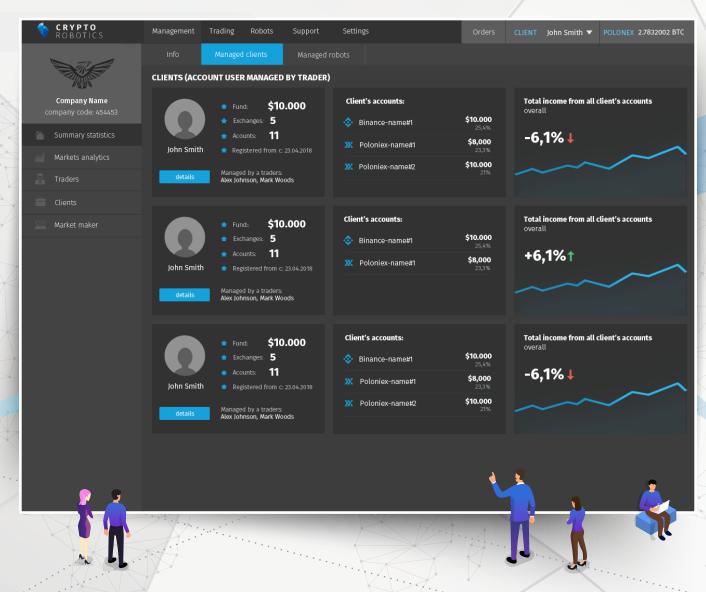

#### **ROBOTS** STATISTICS

## 5. Advanced managerial analytics

Download extended statistics in MS Excel or machine-readable formats on every transaction and every account Dashboard for profits/loss reports, open positions and purchase statistics with charts